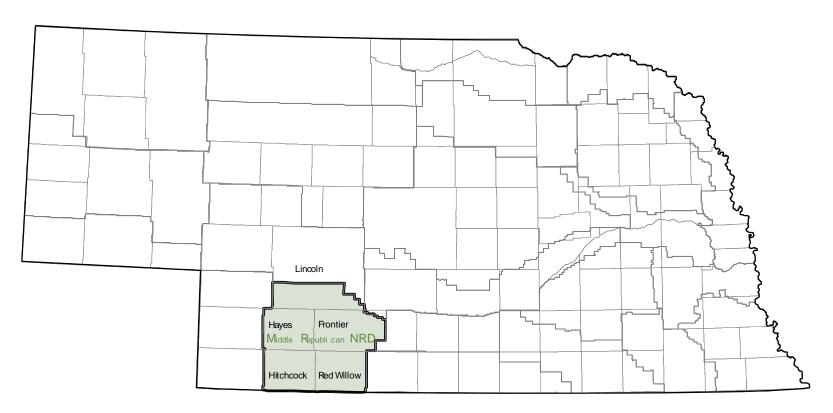

## MIDDLE REPUBLICAN NRD

## Geographic Boundaries

Please contact the Middle Republican NRD if you need help clarifying whether you are a district resident.

Please note that portions of Lincoln and Frontier counties are NOT in the Middle Republican NRD.